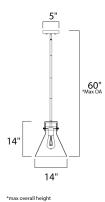

#### **MEASUREMENTS**

DIMENSION : 14" L x 14" W x 60" H

MAX OAH : 60" OAH

CANOPY : 5" W x 1" H x 5" L

: 7.94 lb HANGING WEIGHT