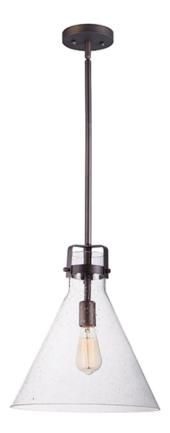

#### PRODUCT DESCRIPTION

This nautical-inspired collection features Clear Seedy glass cones suspended by a yoke frame. The clear glass offers abundant lighting and compliments the styling of the fixture. Make it a more industrial look by adding filament E26 light bulbs.

# **GLASS**

Seedy CD

# MATERIAL

Steel, Glass